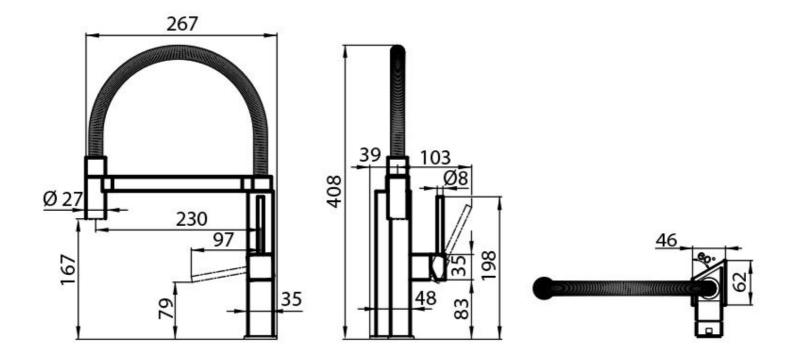

#### **DETAILS**

| Mixer type            | Single lever faucet with rotating barrel and flexible head.                                                                                                                  |
|-----------------------|------------------------------------------------------------------------------------------------------------------------------------------------------------------------------|
| Material              | Brass                                                                                                                                                                        |
| Texture               | Chromed                                                                                                                                                                      |
| Rotating angle        | 360°                                                                                                                                                                         |
| Strenghtening plate   | ø62x46mm                                                                                                                                                                     |
| Cartrigde             | With ceramic discs                                                                                                                                                           |
| Mixer hole            | ø35mm                                                                                                                                                                        |
| Notes:                | Mixer designed for the GK series of sinks.<br>The base of the GK mixer has an irregular shape. It is recommended to check the dimensions<br>for combination with other sinks |
| Max worktop thickness | 40 mm                                                                                                                                                                        |

#### **TECHNICAL DATA**